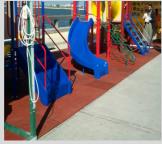

## 3-POURED-IN-PLACE SAFETY PLAYGROUND SURFACING

1. Product Name: Sarpco PlaySafe Playground Surfacing

# 3. Product Description BASIC USE:

PlaySafe Poured-in-Place Playground Surfacing is designed for Children playgrounds.

#### **5.BENIFITS:**

Our wetpour soft fall rubber is poured onsite, to create a brilliant safe rubberized surface designed for soft play. Sarpco playground rubber surfacing offers safety, durability and low maintenance for soft fall areas around playground equipment, and ideal for use in childcare centers, parks and school playgrounds. Playground rubber surfaces are available in many different colours and the design possibilities are endless. We have extensive experience in wet pour rubber playground surfacing across a broad range of applications using both EPDM and SBR Recycled rubber.