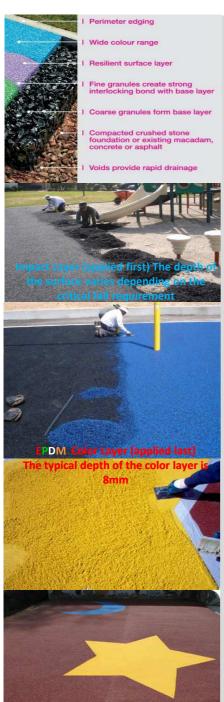

## 3-POURED-IN-PLACE SAFETY PLAYGROUND SURFACING

1. Product Name: Sarpco PlaySafe Playground Surfacing

#### 4. COMPOSITION

PlaySafe™ Poured-in-Place surfacing is a 2-layer system consisting of a Basemat of 100% post-consumer recycled SBR (styrene butadiene rubber) and polyurethane and a top surface consisting of recycled post-industrial EPDM (ethylene propylene Diene monomer) rubber and polyurethane.

The type of playground equipment determines the required Basemat thickness, and the Basemat thickness may be different at various locations on the playground site.

#### **5.BENIFITS:**

Our wetpour soft fall rubber is poured onsite, to create a brilliant safe rubberized surface designed for soft play. Sarpco playground rubber surfacing offers safety, durability and low maintenance for soft fall areas around playground equipment, and ideal for use in childcare centers, parks and school playgrounds. Playground rubber surfaces are available in many different colours and the design possibilities are endless. We have extensive experience in wet pour rubber playground surfacing across a broad range of applications using both EPDM and SBR Recycled rubber.