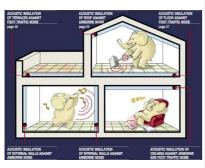

#### d. Thermal & Acoustical resistant Rubber Tile & Rolls

Interiors, whether residential, commercial or industrial buildings are deemed to be properly insulated from a wide range of Acoustical & temperature either heat or cold. These tiles can represent the function by installing them in between double walls or directly on internal walls. We offer thickness of 10, 15, and 20mm.

Size: 860 x 600mmx20-80mm :500 x 500mmx 20-80mm **Available Colors** 