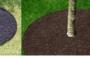

#### 2- Rubber Mulch Tree Ring

Innovative mulch tree ring is dark brown. Just cut a 1/2" deep circle in your turf to allow the ring to lay flush with the existing turf. Then simply slip the precut ring around your tree. Allows water, air and nutrients to pass through to the tree but form a barrier against weeds. Ring is made 100% from recycled tires. Rubber mulch is maintenancefree, can be easily cut to size and will not discolor, decompose or blow away