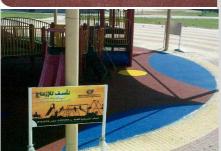

surfacing across a broad range of applications using both EPDM and SBR Recycled rubber.

#### 6. Materials

- A. Primer: A single component, moisture cured polyurethane.
- B. Binder: A MDI based, elastomeric, polyurethane pre-polymer with low order and exceptional weathering and binding attributes.
- C. SBR Black base layer
  Recycled SBR rubber buffing 1-3, 1-4mm.
- D. EPDM wear surface
  - 1. UV Stabilized virgin EPDM rubber
  - 2. Available in sieve's of .5 1.5 mm, 1 3 mm or 1- 4 mm

#### 7. Pour-In-Place System:

- 1. Independently tested to ASTM F1292 standards for head injury criteria.
- 2. Slip resistant in wet and dry conditions
- 3. Abrasion resistant
- 4. Fire Retardant
- 5. Fungal resistant
- 6. Resistance to weathering and aging
- 7. Complies with ADA accessibility standards









Sarpco CEO Resort Al Hasa





Size: 600 x 860mmx10-80mm



Size: 500 x 500mmx10-80mm

#### **Available Colors**





Size: 860 x 600mmx10-80mm :600 x 600mmx 3/5/8/10mm Roll: Width: 1200mm , Length: 10/15m Available Colors







Size: 860 x 600mmx10-80mm :500 x 500mmx 10-80mm Available Colors

Standard Series



#### 4. PLAYGROUND SAFETY RUBBER TILES

#### a. Safety Rubber Tiles:

Safety is the number one concern of industrial and commercial applications.

With SARPCO, the concept of safety embraces all the phases of the products life. Sarpco Rubber Tiles provide the safety, exibility and durability you need for almost any impact-prone surface. Resilient and slip resistant. They are designed for greater exibility, durability and fall protection. Each tile is molded to reduce gaps