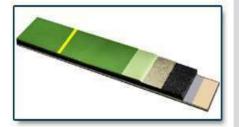

# 1- Out door Olympic Running Tracks

A. Sandwich type system, Product Name: (SW)

Elastic layer, applied directly on site using a special finisher.

Elastic layer of PUR/recycled granulate, and pore-closing layer and poured layer topped with color granulate EPDM, water impermeable . Running tracks in competition and topperformance sport, high quality sport surfaces, thick. 13 - 15 mm

**EPDM Granules (1 – 4mm) Pigmented Self leveling layer** Pigmented pore sealer 10mm rubber granule mat **Primer** Asphalt/concrete substrate

**Available Colors** 