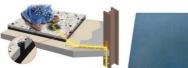

# C. Ethylene Propylene Diene Monomer granule system, Product Name: Full (EPDM)

Elastic layer, applied directly on site using a special finisher.

Certified for DIN 18035/6: Type C, Single-layer PUR/EPDM water permeable surface. High quality elastic surface, designed for multi-purpose sports grounds, ideal for tennis courts and school athletic tracks, thick. 10 mm. Elastic layer, applied directly on site using a special finisher, with thickness of 10 mm. It consists of polyurethane bonding agent and EPDM full-color granulate (rubber resistant to all and any weather influences).