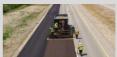

# b- Rubber modified asphalt

Adding tire crumb rubber to the hot bitumen improves the performance, as proven over thousands of highway miles. Advantage include decreased rutting, reflective and thermal cracking, reduced traffic noise and lower maintenance work.