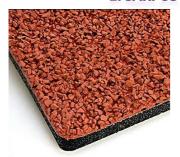

# 1- Out door Olympic Running Tracks

A. Sandwich type system, Product Name: (SW)

Elastic layer, applied directly on site using a special finisher.

Elastic layer of PUR/recycled granulate, and pore-closing layer and poured layer topped with color granulate EPDM, water impermeable . Running tracks in competition and topperformance sport, high quality sport surfaces, thick. 13 - 15 mm

**EPDM Granules (1 – 4mm) Pigmented Self leveling layer** Pigmented pore sealer 10mm rubber granule mat **Primer** Asphalt/concrete substrate

**Available Colors** 