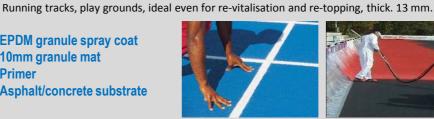

#### Certified for DIN 18035/6: Type C, certificate IAAF.

Elastic layer with PUR/ recycled granulate plus final layer with granulate PUR/EPDM in color, water permeable. Ideal For Multi-purpose playgrounds, protection against fall, running tracks in mass and competition sports, combined school sports grounds, thick. 14-16 mm.

# **EPDM** granule spray coat 10mm granule mat

Primer Asphalt/concrete substrate

**Available Colors** 