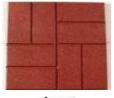

#### 4.6- Rubber Paver Tile

Made to last from very high density urethane bonded primary crumb rubber buffing. The tile retains a cushion-like effect that is easy and non-fatiguing upon one's feet. Extremely easy to maintain, just hose down or damp mop and let dry. A wonderful way to cover your problem areas with the latest in rubber technology.

#### **Applications:**

Restaurant patios, Residential backyard patios, Pools' surrounds, Decks, Sports arenas, Courtyards Golf courses, Roof top and many other areas.

- Bottoms are channeled for air flow to eliminate potential cupping
- Top surface has a paver brick design

Size: 860 x 600mmx43-80mm :500 x 500mmx43-80mm