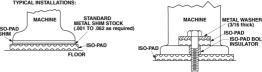

#### a. Soundproofing Anti-Vibration Isolation Pads

A black recycled resilient rubber pad designed to absorb and reduce point load vibration for use under white goods, treadmills and a wide variety of noisy equipment that may vibrate. This product is ideal for reducing vibration caused from products such a washing machines, compressors or exercise equipment. It does not reduce the airborne noise that these items might create but helps to decouple the vibration. The vibration is what will pass through any flooring to annoy

neighbors beneath.