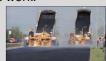

# b- Rubber modified asphalt

Adding tire crumb rubber to the hot bitumen improves the performance, as proven over thousands of highway miles. Advantage include decreased rutting, reflective and thermal cracking, reduced traffic noise and lower maintenance work.