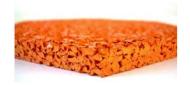

# 1- Out door Olympic Running Tracks

A. Sandwich type system, Product Name: (SW)

Elastic layer, applied directly on site using a special finisher.

Elastic layer of PUR/recycled granulate, and pore-closing layer and poured layer topped with color granulate EPDM, water impermeable . Running tracks in competition and topperformance sport, high quality sport surfaces, thick. 13 - 15 mm

**EPDM Granules (1 – 4mm) Pigmented Self leveling layer** Pigmented pore sealer 10mm rubber granule mat **Primer** Asphalt/concrete substrate

**Available Colors** 