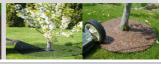

#### 2- Rubber Mulch Tree Ring

Innovative mulch tree ring is dark brown. Just cut a 1/2" deep circle in your turf to allow the ring to lay flush with the existing turf. Then simply slip the precut ring around your tree. Allows water, air and nutrients to pass through to the tree but form a barrier against weeds. Ring is made 100% from recycled tires. Rubber mulch is maintenancefree, can be easily cut to size and will not discolor, decompose or blow away