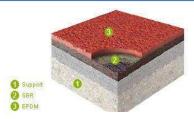

#### 4. COMPOSITION

PlaySafe™ Poured-in-Place surfacing is a 2-layer system consisting of a Basemat of 100% post-consumer recycled SBR (styrene butadiene rubber) and polyurethane and a top surface consisting of recycled post-industrial EPDM (ethylene propylene Diene monomer) rubber and polyurethane.