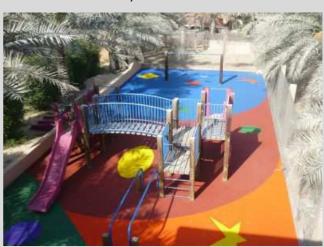

## 3-POURED-IN-PLACE SAFETY PLAYGROUND SURFACING

1. Product Name: Sarpco PlaySafe Playground Surfacing

# 3. Product Description BASIC USE:

PlaySafe Poured-in-Place Playground Surfacing is designed for Children playgrounds.

#### **5.BENIFITS:**

Our wetpour soft fall rubber is poured onsite, to create a brilliant safe rubberized surface designed for soft play. Sarpco playground rubber surfacing offers safety, durability and low maintenance for soft fall areas around playground equipment, and ideal for use in childcare centers, parks and school playgrounds. Playground rubber surfaces are available in many different colours and the design possibilities are endless. We have extensive experience in wet pour rubber playground surfacing across a broad range of applications using both EPDM and SBR Recycled rubber.

# **4.4-** Children Playground Safety Rubber Tile:

Designed to protect children from fall heights, this perfectly resilient tile is best to use around children's playground area. These innovative and colorful tiles can reduce impact from falls of up to 2.4m, and because they're made from recycled material, they have minimum impact on the environment. supplied with its transition ramps if ordered in 600mm thickness only.