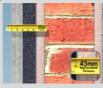

# 1- Out door Olympic Running Tracks

A. Sandwich type system, Product Name: (SW)

Elastic layer, applied directly on site using a special finisher.

Elastic layer of PUR/recycled granulate, and pore-closing layer and poured layer topped with color granulate EPDM, water impermeable . Running tracks in competition and topperformance sport, high quality sport surfaces, thick. 13 - 15 mm

**EPDM Granules (1 – 4mm) Pigmented Self leveling layer** Pigmented pore sealer 10mm rubber granule mat **Primer** Asphalt/concrete substrate

**Available Colors** 