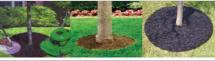

c- Landscape rubber products

#### 2- Rubber Mulch Tree Ring

Innovative mulch tree ring is dark brown. Just cut a 1/2" deep circle in your turf to allow the ring to lay flush with the existing turf. Then simply slip the precut ring around your tree. Allows water, air and nutrients to pass through to the tree but form a barrier against weeds. Ring is made 100% from recycled tires. Rubber mulch is maintenancefree, can be easily cut to size and will not discolor, decompose or blow away