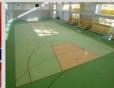

# 1- Out door Olympic Running Tracks

A. Sandwich type system, Product Name: (SW)

Elastic layer, applied directly on site using a special finisher.

Elastic layer of PUR/recycled granulate, and pore-closing layer and poured layer topped with color granulate EPDM, water impermeable . Running tracks in competition and topperformance sport, high quality sport surfaces, thick. 13 - 15 mm

**EPDM Granules (1 – 4mm) Pigmented Self leveling layer** Pigmented pore sealer 10mm rubber granule mat **Primer** Asphalt/concrete substrate

**Available Colors** 

# B. Granulated solid polyurethane(PUR) system, Product Name: (MT Gran)

Elastic layer, applied directly on site using a special finisher.

#### Certified for DIN 18035/6: Type C, certificate IAAF.

A resilient and impermeable surface with the same construction as MT type but obtained with a broadcasted layer of colored EPDM Granules finish