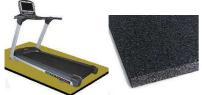

#### a. Soundproofing Anti-Vibration Isolation Pads

A black recycled resilient rubber pad designed to absorb and reduce point load vibration for use under white goods, treadmills and a wide variety of noisy equipment that may vibrate. This product is ideal for reducing vibration caused from products such a washing machines, compressors or exercise equipment. It does not reduce the airborne noise that these items might create but helps to decouple the vibration. The vibration is what will pass through any flooring to annoy

neighbors beneath.